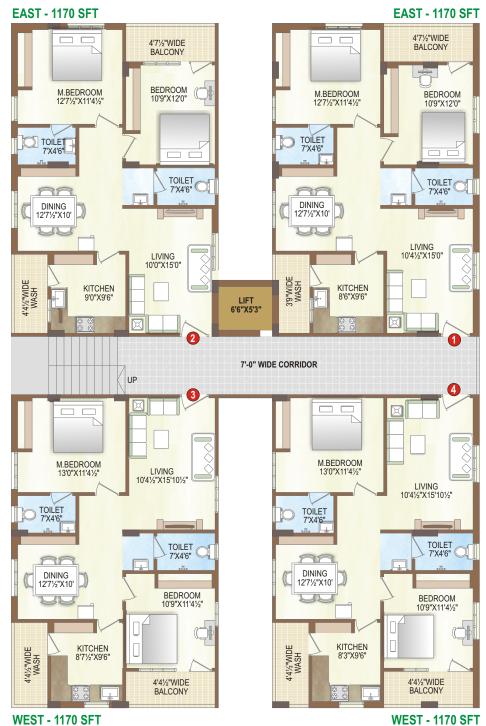

80 Feet Road Facing Ten 1570 - 1820 Sft Apartments

WEST - 1570 SFT

80' WIDE EAST ROAD

33 Feet Road Facing **Twenty 1170 Sft Apartments** 

# 33' WIDE WEST ROAD

**WEST - 1170 SFT** 