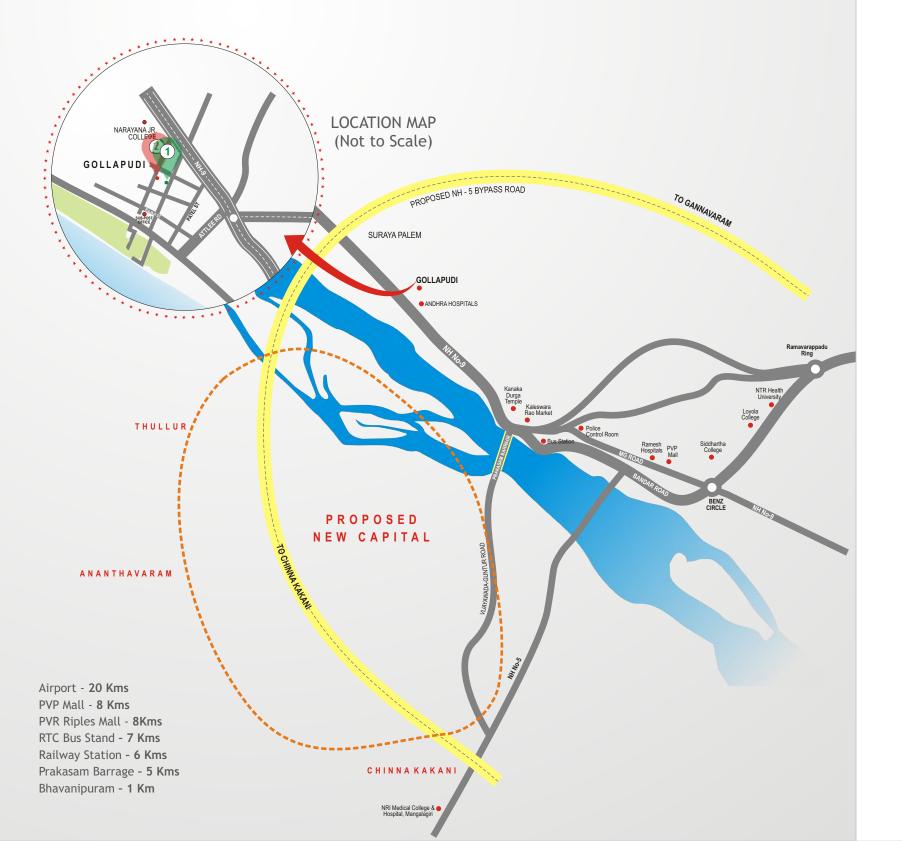

# **PROJECT & LOCATION HIGHLIGHTS**

- Premium Specifications
- Vaastu Compliant
- DG backup for common services
- Emergency Inverter backup for each flat
- CCTV surveillance
- 200 Meters from NH-9 (Hyderabad Vijayawada)
- Adjacent to 80 feet Gollapudi main road
- 1 Km from proposed NH-5 Bypass road
- 4 Km from new Capital of Andhra Pradesh via proposed NH-5 bypass
- River view from top floors

# One-of-a-kind destination

Well connected and yet away from pollution, Bandi's Gollapudi Towers enjoys quiet living in a rural-like peaceful location. As the city expands, Vijaywada leverages its strategic urban planning to provide an ideal environment. Either for living or as investment, Bandi's Gollapudi Towers is a rare opportunity you can't afford to miss.