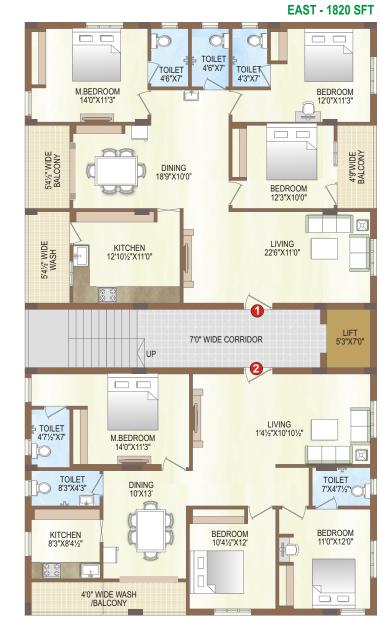

80 Feet Road Facing Ten 1570 - 1820 Sft Apartments

WEST - 1570 SFT

80' WIDE EAST ROAD